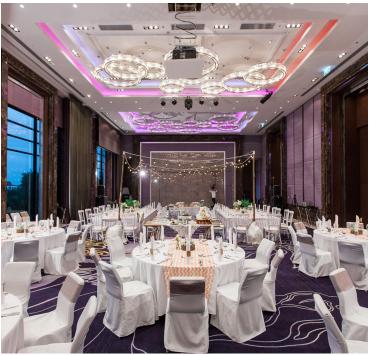

### PACKAGE

| COMPLIMENTARY ITEMS                                                                       | MINIMUM SPEND<br>(350,000 baht) | MINIMUM SPEND<br>(450,000 baht) | MINIMUM SPEND<br>(550,000 baht) |
|-------------------------------------------------------------------------------------------|---------------------------------|---------------------------------|---------------------------------|
| Overnight honeymoon room<br>+ breakfast for O2 persons                                    | Grande Deluxe                   | Grande Suite                    | Grande Suite                    |
| One day-used changing room for 06 hours                                                   | Grande Deluxe                   | Grande Deluxe                   | Grande Deluxe                   |
| Gift voucher for one night stay<br>+ breakfast for 02 persons<br>on 1st anniversary       | -                               | Grande Deluxe                   | Grande Deluxe                   |
| Explore Spa voucher for 02 persons                                                        | Valued at 2,500 baht            | Valued at 3,500 baht            | Valued at 4,500 baht            |
| Wedding Cake                                                                              | 5 tiers                         | 7 tiers                         | 9 tiers                         |
| Floral backdrop<br>(Standard size 2.4 x 3.6 m.)                                           | -                               | Destiny flower                  | Inspiration flower              |
| Neck garland                                                                              | 1 pair                          | 1 pair                          | 1 pair                          |
| Wedding bouquet                                                                           | 1 bouquet                       | 1 bouquet                       | 1 bouquet                       |
| Corsage                                                                                   | 4 pieces                        | 6 pieces                        | 8 pieces                        |
| Guest book                                                                                | 2 books                         | 3 books                         | 4 books                         |
| Champagne                                                                                 | -                               | -                               | 1 bottle                        |
| Collection box                                                                            | 1 box                           | 1 box                           | 2 boxes                         |
| Standard floral decoration<br>(02 flower stands, Wedding<br>Cake decoration, centerpiece) | <b>√</b>                        | <b>√</b>                        | <b>✓</b>                        |
| Personalised wedding backdrop                                                             | <b>✓</b>                        | <b>✓</b>                        | <b>√</b>                        |
| LCD projector with screen                                                                 | <b>✓</b>                        | <b>√</b>                        | <b>✓</b>                        |
| High tea for bride + groom on wedding day                                                 | <b>✓</b>                        | <b>√</b>                        | <b>√</b>                        |